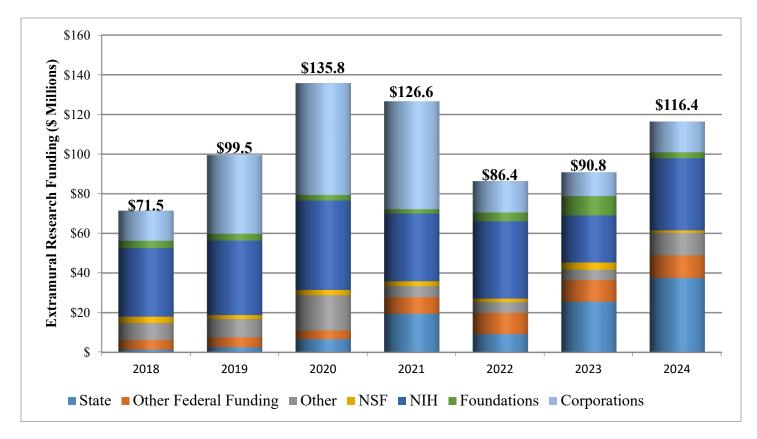

### OBLIGATED SPONSORED RESEARCH AWARDS RECEIVED THROUGH Q2 FY2024

| Obligated                                      |              |               |               |              |              |               |
|------------------------------------------------|--------------|---------------|---------------|--------------|--------------|---------------|
| Sponsor Type<br>(Using Prime if<br>Applicable) | 2019         | 2020          | 2021          | 2022         | 2023         | 2024          |
| Corporations                                   | \$39,700,072 | \$56,378,816  | \$54,414,416  | \$15,819,907 | \$11,995,909 | \$15,506,436  |
| Foundations                                    | \$3,462,684  | \$2,857,510   | \$2,185,341   | \$4,385,197  | \$9,754,705  | \$2,961,412   |
| NIH                                            | \$37,588,264 | \$45,091,801  | \$34,202,221  | \$39,106,283 | \$23,797,701 | \$36,438,269  |
| NSF                                            | \$1,981,380  | \$2,657,317   | \$2,381,992   | \$1,742,544  | \$3,641,703  | \$1,198,085   |
| Other                                          | \$9,296,165  | \$17,753,670  | \$5,680,889   | \$5,420,845  | \$5,196,546  | \$11,310,312  |
| Other Federal                                  |              |               |               |              |              |               |
| Funding                                        | \$4,937,000  | \$4,457,668   | \$8,294,970   | \$10,715,697 | \$10,920,710 | \$11,503,309  |
| State                                          | \$2,557,587  | \$6,598,805   | \$19,479,347  | \$9,179,969  | \$25,538,178 | \$37,508,343  |
| Grand Total                                    | \$99,523,152 | \$135,795,589 | \$126,639,176 | \$86,370,441 | \$90,845,453 | \$116,426,165 |