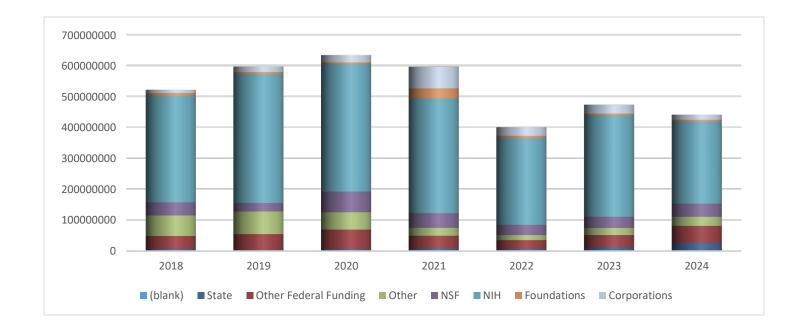

### THROUGH Q2 2024

|                                                   | 2019                 |       | 2020                 |       | 2021                 |       | 2022                 |       | 2023                 |       | 2024                 |       |
|---------------------------------------------------|----------------------|-------|----------------------|-------|----------------------|-------|----------------------|-------|----------------------|-------|----------------------|-------|
| Sponsor<br>Type (Using<br>Prime if<br>Applicable) | Sum of Total<br>Cost | Count |
| Corporations                                      | \$17,518,648         | 74    | \$23,647,748         | 78    | \$69,967,462         | 110   | \$28,121,527         | 43    | \$28,819,153         | 74    | \$16,469,514         | 49    |
| Foundations                                       | \$7,593,955          | 69    | \$6,084,628          | 65    | \$32,849,388         | 106   | \$8,180,257          | 72    | \$6,028,879          | 63    | \$6,549,546          | 64    |
| NIH                                               | \$416,170,500        | 313   | \$412,176,020        | 300   | \$370,950,950        | 298   | \$279,527,980        | 241   | \$327,773,955        | 257   | \$265,630,234        | 219   |
| NSF                                               | \$27,777,237         | 77    | \$66,927,327         | 92    | \$47,845,320         | 80    | \$33,426,903         | 61    | \$36,365,908         | 73    | \$43,569,566         | 58    |
| Other                                             | \$73,191,054         | 218   | \$56,062,037         | 199   | \$25,408,293         | 131   | \$16,045,985         | 108   | \$22,970,878         | 118   | \$33,372,331         | 134   |
| Other<br>Federal<br>Funding                       | \$50,862,885         | 86    | \$63,084,902         | 108   | \$40,035,429         | 89    | \$27,909,051         | 61    | \$38,672,183         | 82    | \$58,242,935         | 65    |
| State                                             | \$3,199,128          | 26    | \$5,634,410          | 28    | \$8,685,503          | 42    | \$6,922,268          | 27    | \$12,334,681         | 24    | \$24,151,708         | 28    |
| (blank)                                           |                      |       |                      |       |                      |       |                      |       |                      |       | \$1,269,550          | 12    |
| Grand Total                                       | \$596,313,407        | 863   | \$633,617,072        | 870   | \$595,742,345        | 856   | \$400,133,972        | 613   | \$472,965,637        | 691   | \$449,255,384        | 629   |